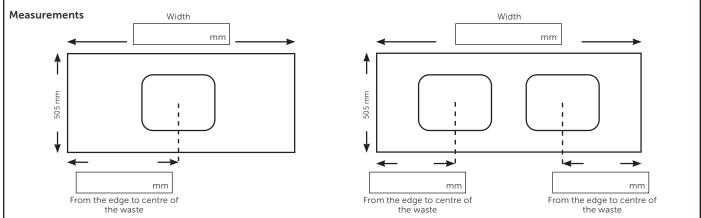

## CALIDRIS MADE TO MEASURE UNIQUE BASINS

| Customer:                            |             |                                                        | Required supply date<br>(min. 6 weeks) | ə:                                                                     | Order no./Ref.:                      |          |
|--------------------------------------|-------------|--------------------------------------------------------|----------------------------------------|------------------------------------------------------------------------|--------------------------------------|----------|
| Contact person:                      |             |                                                        | Order date:                            |                                                                        | Order no. Dansan<br>(added by Dansan |          |
| Colour                               | Blanco Zeus | Eternal Desert S                                       | Silver Calypso                         |                                                                        | Charcoal                             | Eternal  |
|                                      |             | Statuario                                              |                                        | S                                                                      | oapstone                             | Marquina |
| Basin With tap hole Without tap hole |             |                                                        |                                        |                                                                        |                                      |          |
| I Size of hasin                      |             | Small: 500x300 mm<br>NB: for all sizes of vanity units |                                        | Large: 650x300 mm<br>NB: for vanity units with a width of 80cm or more |                                      |          |
|                                      |             |                                                        |                                        |                                                                        |                                      |          |

## NB

- Product design requires the support of a vanity unit below the basin.
- All basins are supplied as standard without tap hole unless otherwise specified.
- Measurements: max 2405 x 505 mm.
- The basins have a tolerance of +1/-1 mm; we recommend that all basins are ordered 5 mm wider than the furniture setting (e.g. 1605 mm total width to suit 2x800 mm units).
- Centre of the basin must be aligned with the centre of the vanity unit.
- For wall-to-wall solutions we recommend 3 mm space on both sides between worktop and wall. Take care to note the diagonal measurement between the walls.
- Bespoke products cannot be cancelled or returned after the signed order form is received.
- Please be aware that the warranty no longer applies if modifications to the construction and/or the design are carried out.